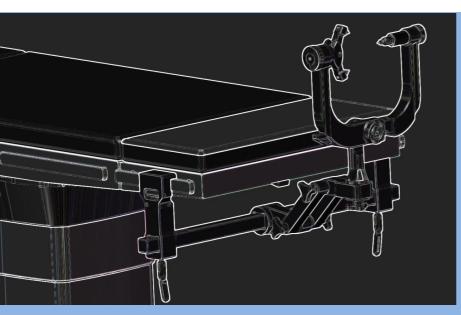

#### **Cranial Stabilization** Skull Clamps

#### Eff Surg 4Pin System

#### **Key Features**

- -The distance between the fixation arms can be adjusted with the towing pin which is situated on the main body of the system.
- -The rails located on the fixation arms simplify the assembly of the halo ring and flexible retractor arms.

-Connection components are compatible with all type of International and Indian operating tables and can be adjusted for supine, prone, side-lying and seated positions.