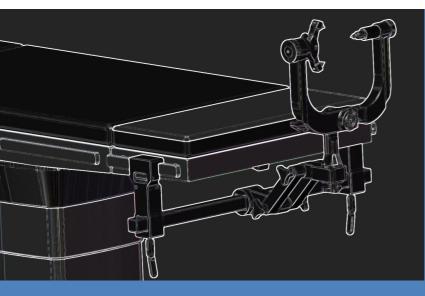

# CRANIAL STABILIZATION SYSTEMS

Cranial Stabilization Systems Skull Clamps

#### Eff Surg Skull Fix

More stability with high-grade materials.

Eff Surg Cranial Stabilization Systems are resistant to high forces thanks to using hard aluminum alloys and Radiolucent. The system is designed for the ultimate stability in order to increase surgery efficiency. Spring loaded pins help determine the compression forces applied to the skull and this allows surgeons to perform more precise operations for adult and pediatric applications.

Cranial Stabilization Systems Skull Clamps