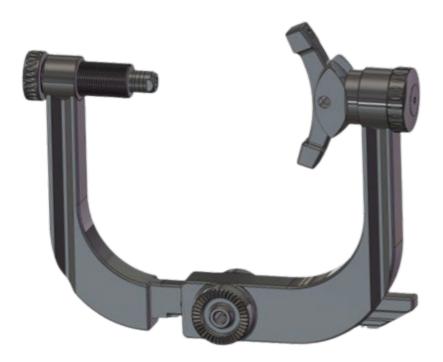

#### **Cranial Stabilization** Skull Clamps

#### Eff Surg 4Pin System

#### **Key Features**

- -The distance between the fixation arms can be adjusted with the towing pin which is situated on the main body of the system.
- -The rails located on the fixation arms simplify the assembly of the halo ring and flexible retractor arms.

-Connection components are compatible with all type of International and Indian operating tables and can be adjusted for supine, prone, side-lying and seated positions.