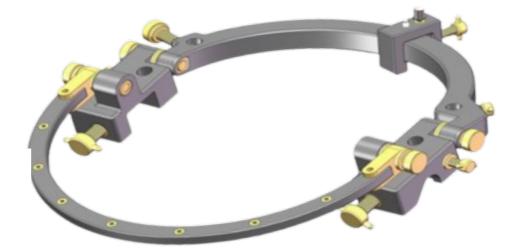

#### Eff Surg 4Pin System

#### **Key Features**

- -The distance between the fixation arms can be adjusted with the towing pin which is situated on the main body of the system.
- -The rails located on the fixation arms simplify the assembly of the halo ring and flexible retractor arms.

-Connection components are compatible with all type of International and Indian operating tables and can be adjusted for supine, prone, side-lying and seated positions.