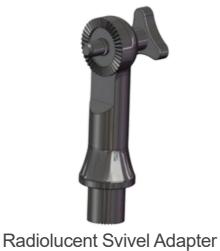

# **Cranial Stabilization** Systems Attachments

Radiolucent Adjustable Base Unit

Adjustable Base Unit Type-1

Adjustable Base Unit Type-2

Svivel Adapter