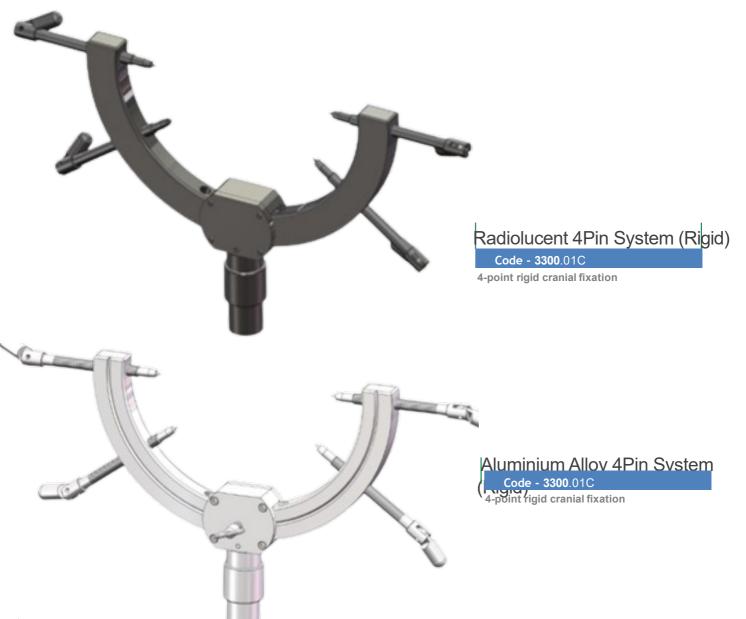

#### Eff Surg 4Pin System

#### **Key Features**

- -The distance between the fixation arms can be adjusted with the towing pin which is situated on the main body of the system.
- -The rails located on the fixation arms simplify the assembly of the halo ring and flexible retractor arms.

-Connection components are compatible with all type of International and Indian operating tables and can be adjusted for supine, prone, side-lying and seated positions.