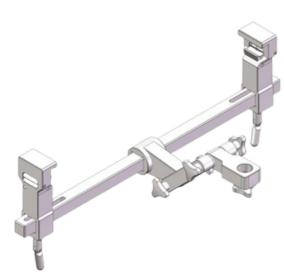

#### Eff Surg 4Pin System

#### **Key Features**

- -The distance between the fixation arms can be adjusted with the towing pin which is situated on the main body of the system.
- -The rails located on the fixation arms simplify the assembly of the halo ring and flexible retractor arms.

-Connection components are compatible with all type of International and Indian operating tables and can be adjusted for supine, prone, side-lying and seated positions.