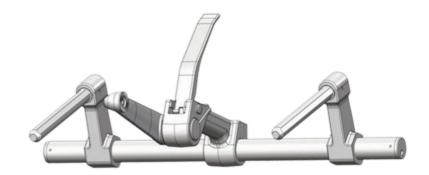

#### Eff Surg Skull Fix

More stability with high-grade materials.

Eff Surg Cranial Stabilization Systems are resistant to high forces thanks to using hard aluminum alloys and Radiolucent. The system is designed for the ultimate stability in order to increase surgery efficiency. Spring loaded pins help determine the compression forces applied to the skull and this allows surgeons to perform more precise operations for adult and pediatric applications.

Cranial Stabilization Systems Skull Clamps