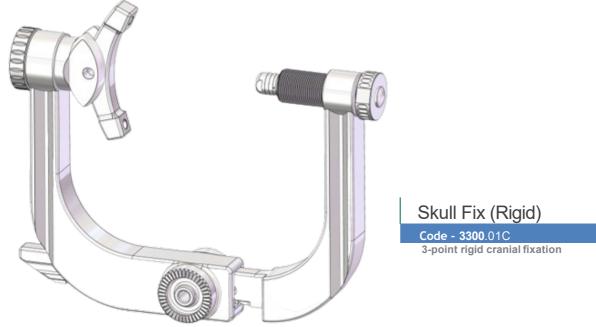

#### Eff Surg Radiolucent Skull Fix

Radiolucent Skull Fix Code - 3300.01C 3-point rigid cranial fixation