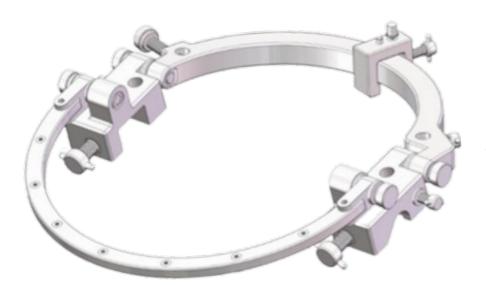

# **Cranial Stabilization** Systems Attachments

Aluminium Alloy Basel Frame

Radiolucent Basel Frame