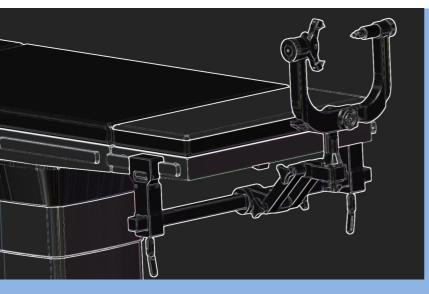

# CRANIAL STABILIZATION SYSTEMS

Cranial Stabilization Systems Skull Clamps

#### Eff Surg Skull Fix

More stability with high-grade materials.

Eff Surg Cranial Stabilization Systems are resistant to high forces thanks to using hard aluminum alloys and Radiolucent. The system is designed for the ultimate stability in order to increase surgery efficiency. Spring loaded pins help determine the compression forces applied to the skull and this allows surgeons to perform more precise operations for adult and pediatric applications.

Cranial Stabilization Systems Skull Clamps