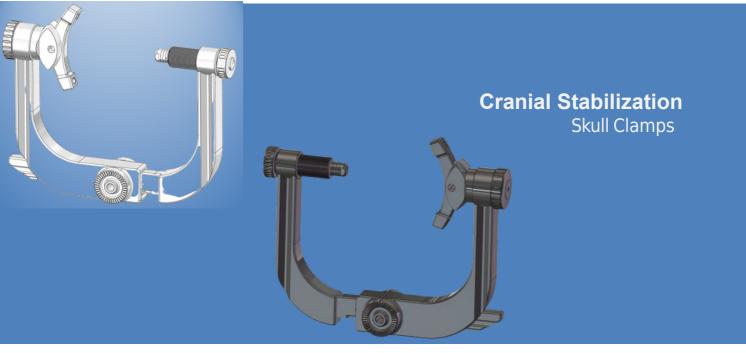

#### Eff Surg Radiolucent Skull Fix

Radiolucent Skull Fix Code - 3300.01C 3-point rigid cranial fixation

#### **Cranial Stabilization** Skull Clamps